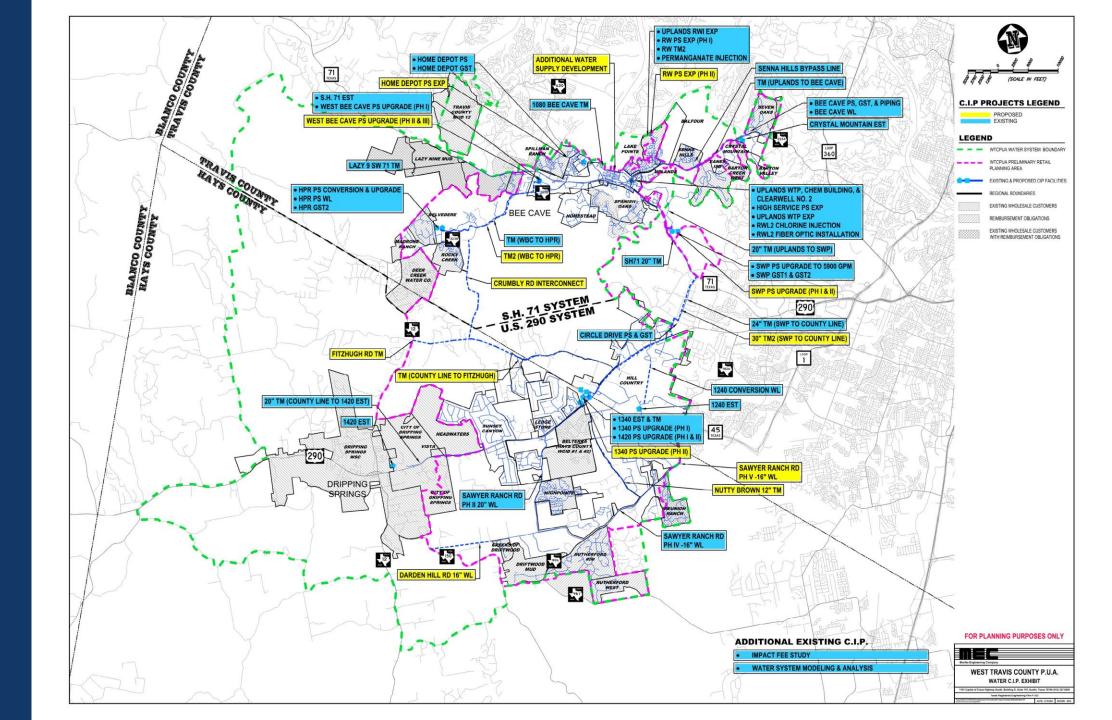

#### WATER CIP EXHIBIT

### WTCPUA Wastewater 3-Month Average Daily Flow

| DRAFT                                                     | CPUA CIP PROJE |                                             |                            |              |               |  |
|-----------------------------------------------------------|----------------|---------------------------------------------|----------------------------|--------------|---------------|--|
|                                                           |                |                                             |                            |              |               |  |
| WATER                                                     |                |                                             |                            |              |               |  |
| System-Wide                                               |                |                                             |                            | 1            | 1             |  |
| Project                                                   | Year Scheduled | Status                                      |                            |              |               |  |
| Impact Fee Study                                          | 2021           | Underway                                    |                            |              |               |  |
| Uplands WTP Expansion                                     | 2022           | Preliminary engineering ongoing             |                            |              |               |  |
| Additional Water Supply Development                       | 2020           | ASR study completed                         |                            |              |               |  |
| System Hydraulic Modeling                                 | 2019           | Underway                                    |                            |              |               |  |
| Raw Water PS Expansion (Phase I)                          | 2018           | Complete                                    |                            |              |               |  |
| Raw Water PS Expansion (PhaseII)                          | 2025           | No action t                                 | to date                    |              |               |  |
| Raw Water TM No. 2                                        | 2018           | Complete                                    |                            |              |               |  |
| SH71 System                                               |                |                                             |                            |              |               |  |
| Project                                                   | Year Scheduled | Status                                      |                            |              |               |  |
| HPR-PS Expansion & GST2                                   | 2020           | PS Comple                                   | te, GST Design n           | earing com   | pletion       |  |
| West Bee Cave PS Upgrade (Phase II & III)                 | 2019           | Phase II complete, Phase III design ongoing |                            |              |               |  |
| SH71 System Modelling & analysis                          | 2015           | Ongoing                                     |                            |              |               |  |
| Home Depot PS Expansion                                   | 2019           | Project pla                                 | ced on hold 20             | 19           |               |  |
| 1080 Bee Cave TM                                          | 2019           | Water line                                  | easements in p             | rocess. De   | sign underway |  |
| West Bee Cave to HPR TM No. 2                             | 2021           | Underway                                    |                            |              |               |  |
| Crumberly Rd Interconnect                                 | TBD            | No action o                                 | date                       |              |               |  |
| US290 System                                              |                |                                             |                            |              |               |  |
| Project                                                   | Year Scheduled | Status                                      |                            |              |               |  |
| SWP PS Upgrade (Phase I)                                  | 2019           | Under cons                                  | struction                  |              |               |  |
| SWP PS Upgrade (Phase II)                                 | 2023           | Preliminar                                  | y work underwa             | iy           |               |  |
| SWP GST No.1 & No. 2                                      | 2017           | Under cons                                  | -                          | -            |               |  |
| Circle Drive PS & GST                                     | 2022           | No action t                                 | to date                    |              |               |  |
| 1240 Conversion WL & GST                                  | 2020           | GST Design nearing completion               |                            |              |               |  |
| 1340 EST, PS Upgrade (Phase I & Phase II), WL             | 2018           |                                             | L completed. PS Phase I de |              | sign nearing  |  |
| 1420 PS Upgrade                                           | 2022           |                                             | sign nearing co            |              |               |  |
| RM1826 Phase V 16"                                        | 2028           | No action t                                 |                            |              |               |  |
| Heritage Oaks Loop Line                                   | 2027           | No action t                                 | to date                    |              |               |  |
| Fitzhugh Road TM                                          | TBD            | No action t                                 |                            |              |               |  |
| Darden Hill 16" WL                                        | TBD            | No action t                                 | to date                    |              |               |  |
| Nutty Brown 12" TM                                        | TBD            | No action t                                 |                            |              |               |  |
| County Line to Fitzhugh Rd TM                             | TBD            | No action to date                           |                            |              |               |  |
| SWP to County Line 30" TM2                                | TBD            | No action t                                 |                            |              |               |  |
| 1 - Includes engineering, construction and construction a |                |                                             |                            | ste logal ov | nonsos atc    |  |

2 - Revised costs for the SH71 EST reflect the WTCPUA portion of the *pro rata* participation with Lazy Nine MUD No. 1A

Murfee Engineering Company, Inc.

| WTCPUA CIP PROJECTS STATUS                |                 |                    |                                                |                   |  |  |  |  |  |
|-------------------------------------------|-----------------|--------------------|------------------------------------------------|-------------------|--|--|--|--|--|
| DRAFT                                     |                 |                    |                                                |                   |  |  |  |  |  |
| WASTEWATER                                |                 |                    |                                                |                   |  |  |  |  |  |
| System-Wide                               |                 |                    |                                                |                   |  |  |  |  |  |
| Project                                   |                 |                    | Year Scheduled                                 | Status            |  |  |  |  |  |
| Impact Fee Update                         |                 |                    | 2021                                           | In process        |  |  |  |  |  |
| Master Planning & Permitting              |                 |                    | 2020                                           | In process        |  |  |  |  |  |
| Future WWTP Expans                        | sion            |                    | 2019                                           | Design underway   |  |  |  |  |  |
| ffluent Disposal Development 2            |                 | 2019               | No action to date                              |                   |  |  |  |  |  |
| Bohls Service Area Expansion LS & FM 2026 |                 | 2026               | No action to date                              |                   |  |  |  |  |  |
| Lime Kiln FM                              |                 |                    |                                                | No action to date |  |  |  |  |  |
| Iuniper Trace LS Upgrade 2015             |                 |                    | Phase I construction complete (cost estimated) |                   |  |  |  |  |  |
| 1 - Includes engineering,                 | construction an | d construction adr | ministration costs.                            |                   |  |  |  |  |  |