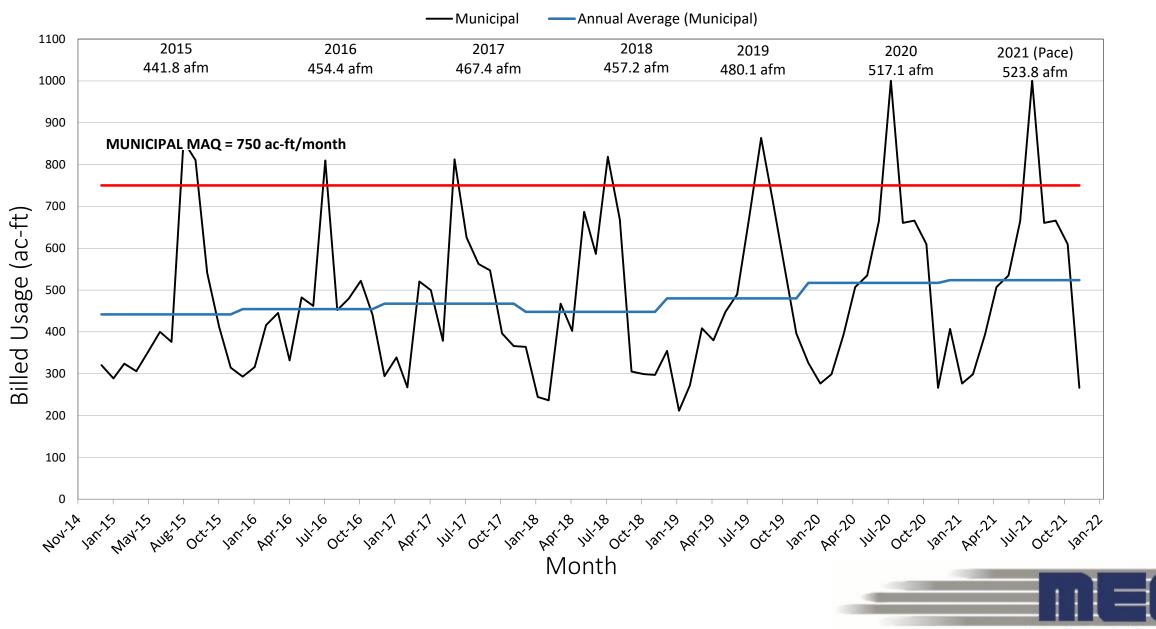

# WTCPUA Capital Improvements Plan (CIP) Overview Murfee Engineering Company, Inc.



### WATERLINES EXHIBIT



### EXISTING WATER CCN EXHIBIT



### WHOLESALE CUSTOMERS



#### WATER CIP EXHIBIT



#### WASTEWATER CIP EXHIBIT



### WTCPUA-Water Capacity and Demand Projections Peak Day



\* - Revised based on meter equivalents

Murfee Engineering Company, Inc.

# WTCPUA Uplands Water Treatment Plant Annual Production



\* - 12-Month period March '12 - Feb '13



# WTCPUA Municipal Raw Water Usage



Murfee Engineering Company, Inc.

## WTCPUA Irrigation Raw Water Usage



Murfee Engineering Company, Inc.

### WTCPUA Wastewater 3-Month Average Daily Flow





| DRAFT                                                     | CPUA CIP PROJE |                                             |                            |              |               |  |
|-----------------------------------------------------------|----------------|---------------------------------------------|----------------------------|--------------|---------------|--|
|                                                           |                |                                             |                            |              |               |  |
| WATER                                                     |