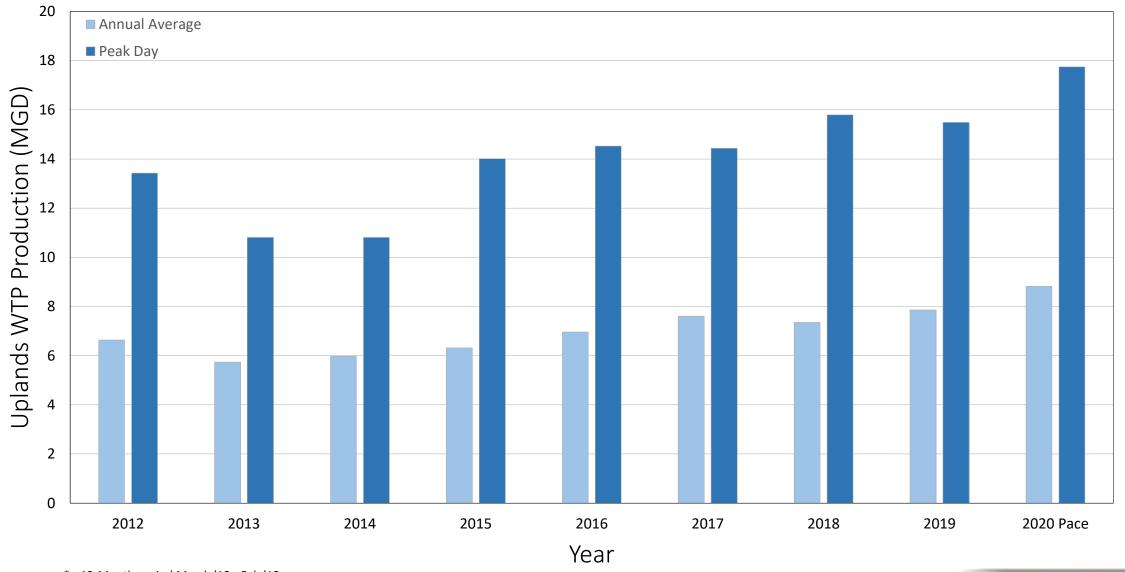

# WTCPUA Uplands Water Treatment Plant Annual Production

\* - 12-Month period March '12 - Feb '13