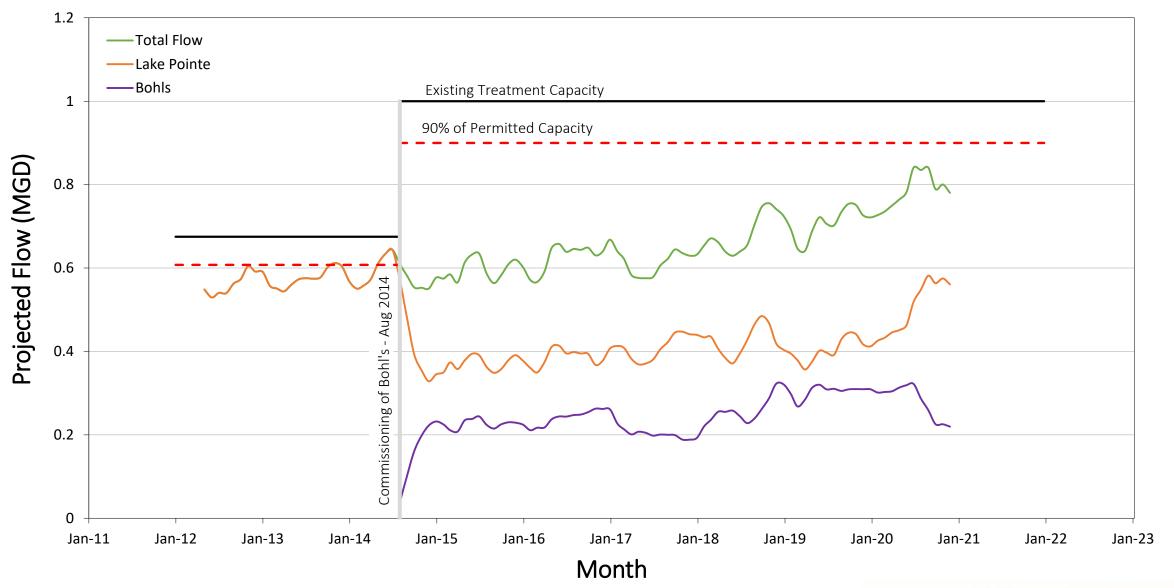

### WTCPUA Wastewater 3-Month Average Daily Flow

| DRAFT                                                     | CPUA CIP PROJE |                                             |                            |              |               |  |
|-----------------------------------------------------------|----------------|---------------------------------------------|----------------------------|--------------|---------------|--|
|                                                           |                |                                             |                            |              |               |  |
| WATER                                                     |                |                                             |                            |              |               |  |
| System-Wide                                               |                |                                             |                            | 1            | 1             |  |
| Project                                                   | Year Scheduled | Status                                      |                            |              |               |  |
| Impact Fee Study                                          | 2021           | Underway                                    |                            |              |               |  |
| Uplands WTP Expansion                                     | 2022           | Preliminary engineering ongoing             |                            |              |               |  |
| Additional Water Supply Development                       | 2020           | ASR study completed                         |                            |              |               |  |
| System Hydraulic Modeling                                 | 2019           | Underway                                    |                            |              |               |  |
| Raw Water PS Expansion (Phase I)                          | 2018           | Complete                                    |                            |              |               |  |
| Raw Water PS Expansion (PhaseII)                          | 2025           | No action t                                 | to date                    |              |               |  |
| Raw Water TM No. 2                                        | 2018           | Complete                                    |                            |              |               |  |
| SH71 System                                               |                |                                             |                            |              |               |  |
| Project                                                   | Year Scheduled | Status                                      |                            |              |               |  |
| HPR-PS Expansion & GST2                                   | 2020           | PS Comple                                   | te, GST Design n           | earing com   | pletion       |  |
| West Bee Cave PS Upgrade (Phase II & III)                 | 2019           | Phase II complete, Phase III design ongoing |                            |              |               |  |
| SH71 System Modelling & analysis                          | 2015           | Ongoing                                     |                            |              |               |  |
| Home Depot PS Expansion                                   | 2019           | Project pla                                 | ced on hold 20             | 19           |               |  |
| 1080 Bee Cave TM                                          | 2019           | Water line                                  | easements in p             | rocess. De   | sign underway |  |
| West Bee Cave to HPR TM No. 2                             | 2021           | Underway                                    |                            |              |               |  |
| Crumberly Rd Interconnect                                 | TBD            | No action o                                 | date                       |              |               |  |
| US290 System                                              |                |                                             |                            |              |               |  |
| Project                                                   | Year Scheduled | Status                                      |                            |              |               |  |
| SWP PS Upgrade (Phase I)                                  | 2019           | Under cons                                  | struction                  |              |               |  |
| SWP PS Upgrade (Phase II)                                 | 2023           | Preliminar                                  | y work underwa             | iy           |               |  |
| SWP GST No.1 & No. 2                                      | 2017           | Under cons                                  | -                          | -            |               |  |
| Circle Drive PS & GST                                     | 2022           | No action t                                 | to date                    |              |               |  |
| 1240 Conversion WL & GST                                  | 2020           | GST Design nearing completion               |                            |              |               |  |
| 1340 EST, PS Upgrade (Phase I & Phase II), WL             | 2018           |                                             | L completed. PS Phase I de |              | sign nearing  |  |
| 1420 PS Upgrade                                           | 2022           |                                             | sign nearing co            |              |               |  |
| RM1826 Phase V 16"                                        | 2028           | No action t                                 |                            |              |               |  |
| Heritage Oaks Loop Line                                   | 2027           | No action t                                 | to date                    |              |               |  |
| Fitzhugh Road TM                                          | TBD            | No action t                                 |                            |              |               |  |
| Darden Hill 16" WL                                        | TBD            | No action t                                 | to date                    |              |               |  |
| Nutty Brown 12" TM                                        | TBD            | No action t                                 |                            |              |               |  |
| County Line to Fitzhugh Rd TM                             | TBD            | No action to date                           |                            |              |               |  |
| SWP to County Line 30" TM2                                | TBD            | No action t                                 |                            |              |               |  |
| 1 - Includes engineering, construction and construction a |                |                                             |                            | ste logal ov | nonsos atc    |  |